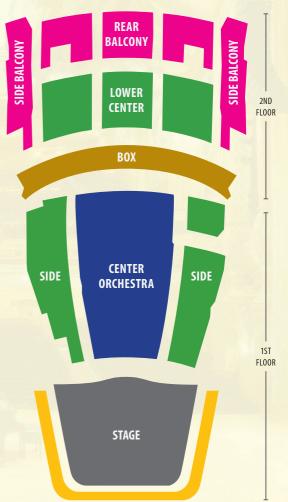

### NAMING LEVELS

- GOLD
   Located in box seats
- CERULEAN \$7,500 per seat Located in center orchestra

\$10,000 per seat

- JADE \$5,000 per seat Located in side orchestra and lower center balcony
- FUCHSIA \$2,500 per seat Located in side and rear balcony
- ORANGE \$1,000 per seat Located in choral terrace

### Step 2

SEATING AREA PREFERENCE (See map. Do not use specific rows or numbers.) 1st choice

2nd choice \_\_\_\_\_

□ Please contact me to discuss my seat location.